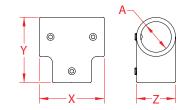

## **TEE RAIL, UNIVERSAL, 90 DEGREE** 316 STAINLESS STEEL

| ITEM       | A<br>(size) | X<br>(height) | Y<br>(length) | <b>Z</b><br>(width) | <b>WT</b><br>(lb) | PACKAGING<br>TYPE | EACH<br>(qty) | INNER<br>(qty) | CARTON<br>(qty) | UPC          |
|------------|-------------|---------------|---------------|---------------------|-------------------|-------------------|---------------|----------------|-----------------|--------------|
| S3660-0900 | 7/8"        | 2.00"         | 2.00"         | 1.11"               | 0.35              | POLYBAG           | 1             | 1              | 50              | 791506056768 |
| S3660-0901 | 1"          | 2.17"         | 2.20"         | 1.24"               | 0.45              | POLYBAG           | 1             | 1              | 50              | 791506056775 |

## NOTE: SOLD INDIVIDUALLY, WITH SET SCREWS. USE 1/8" ALLEN KEY. ALL DIMENSIONS ARE NOMINAL (+/- 3%) AND ARE SUBJECT TO CHANGE WITHOUT NOTICE.